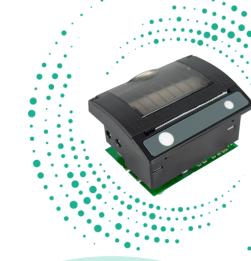

## **MPP2000** 2" Thermal Panel Printer Series

Interfaces: RS232 and USB

## **Key Features:**

Ultra compact design – ideal for small panel cut outs

Prints in high resolution – perfect for text or graphics

Adjustable clip mounting for ease of integration into your device

Easily configured to meet your exact specifications