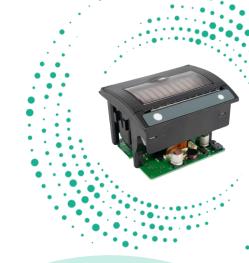

## **MPP3000** 3" Thermal Panel Printer Series

Interfaces: RS232 and USB

## **Key Features:**

Fast & simple paper roll changing via hinged front on the robust moulded enclosure

Prints high resolution text, graphics & barcodes on a range of thermal paper & labels

Adjustable clip mounting or panel screw mounts give flexibility for integration into your device